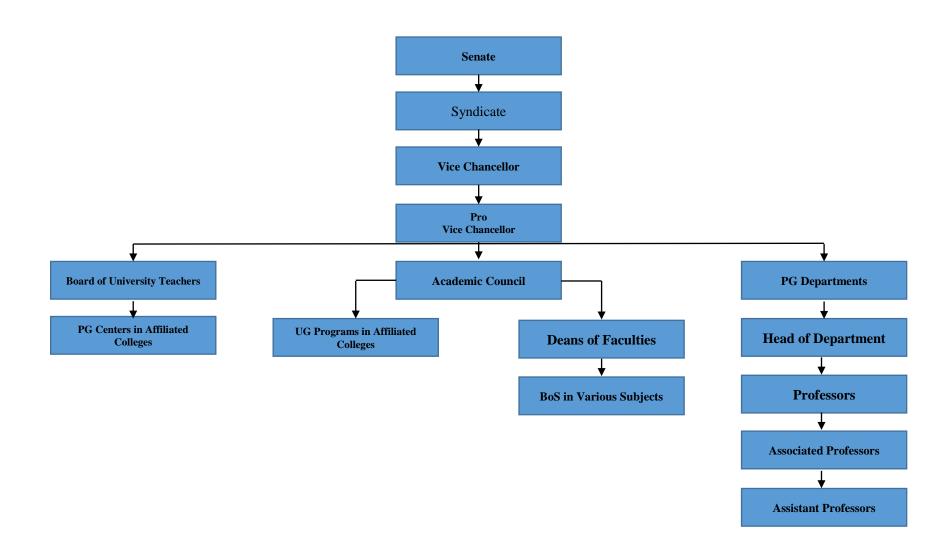

## (iii) Procedure followed in the decision making process, including channels of supervision and accountability.

The figure 1 and 2 below show organizational structure of Veer Narmad South Gujarat University which shows the channel of submission, supervision and accountability. Decision making process comprises following channel as shows in figure 1 and 2 from bottom to top. The decision taken by the competent authority / body in accordance with the prevailing Act, Statutes, Ordinances, and Regulations is conveyed to concern applicant/institution.

## Figure-1 : Administrative Wing

Figure-2 : Academic wing