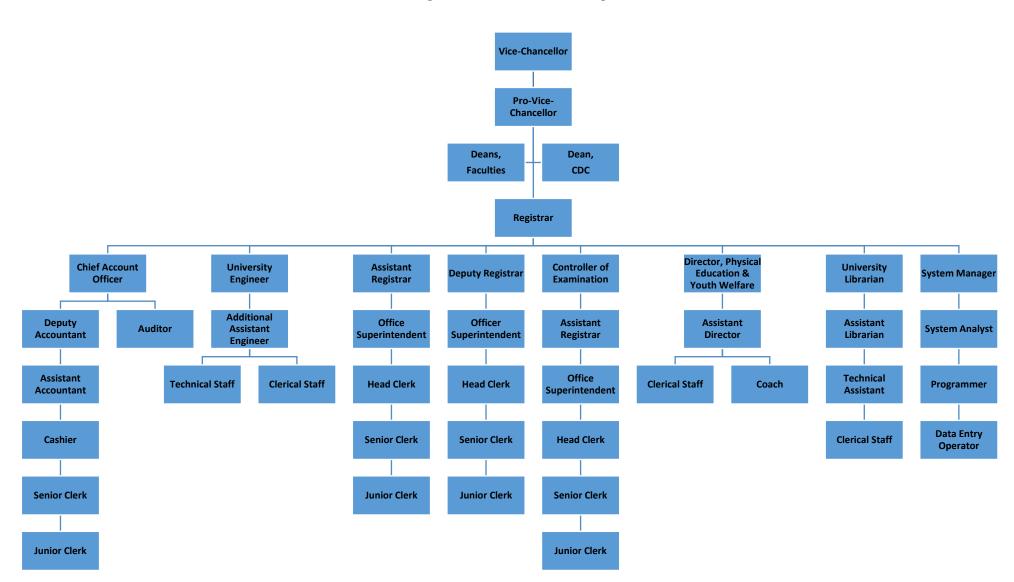

## (iii) Procedure followed in the decision making process, including channels of supervision and accountability.

The figure 1 and 2 below show organizational structure of Veer Narmad South Gujarat University which shows the channel of submission, supervision and accountability. Decision making process comprises following channel as shows in figure 1 and 2 from bottom to top. The decision taken by the competent authority / body in accordance with the prevailing Act, Statutes, Ordinances, and Regulations is conveyed to concern applicant/institution.

## Figure-1 : Administrative Wing

Figure-2 : Academic wing